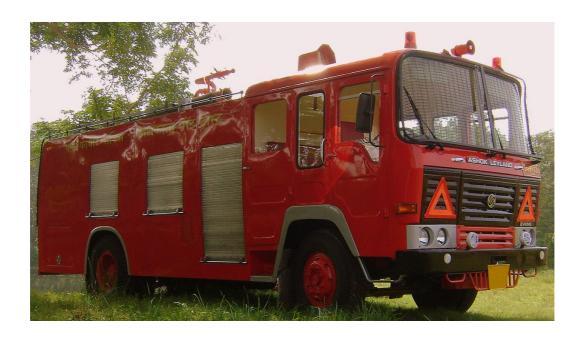

## Water Tender (Type B) for Fire Brigade Use as per IS: 950 - 1980

Model of chassis: TATA / Ashok Leyland / Eicher (7 Tonne to 11Tonne GVW)

Pump: A. Single Stage Centrifugal (1800 – 2250 liters per minute)

B. Multi-Pressure Pump (1600 – 2250 liters per minute)

Power Take Off: VAS / Syall/ TATA / Leyland

Total Load: 1. 3500 liters Water

2. 4500 liters Water

3. 6000 liters Water

Monitor: Aqua Jet-Spray Nozzle, Roof Mounted, Manually Operated

Max speed (Km/h): ≥ 85

*Max suction depth:*  $\geq$  7 meters

Cab: MS Structure & Panel, Aluminum Chequered Plate

Layout style of fire pump: Rear mounted

Layout style of cab: Double row, Driver + 5 crew members

Accessories: As per IS:950 or as per customer requirement

Paint & Markings: Polyurethane based color (DuPont / ICI) as per requirement